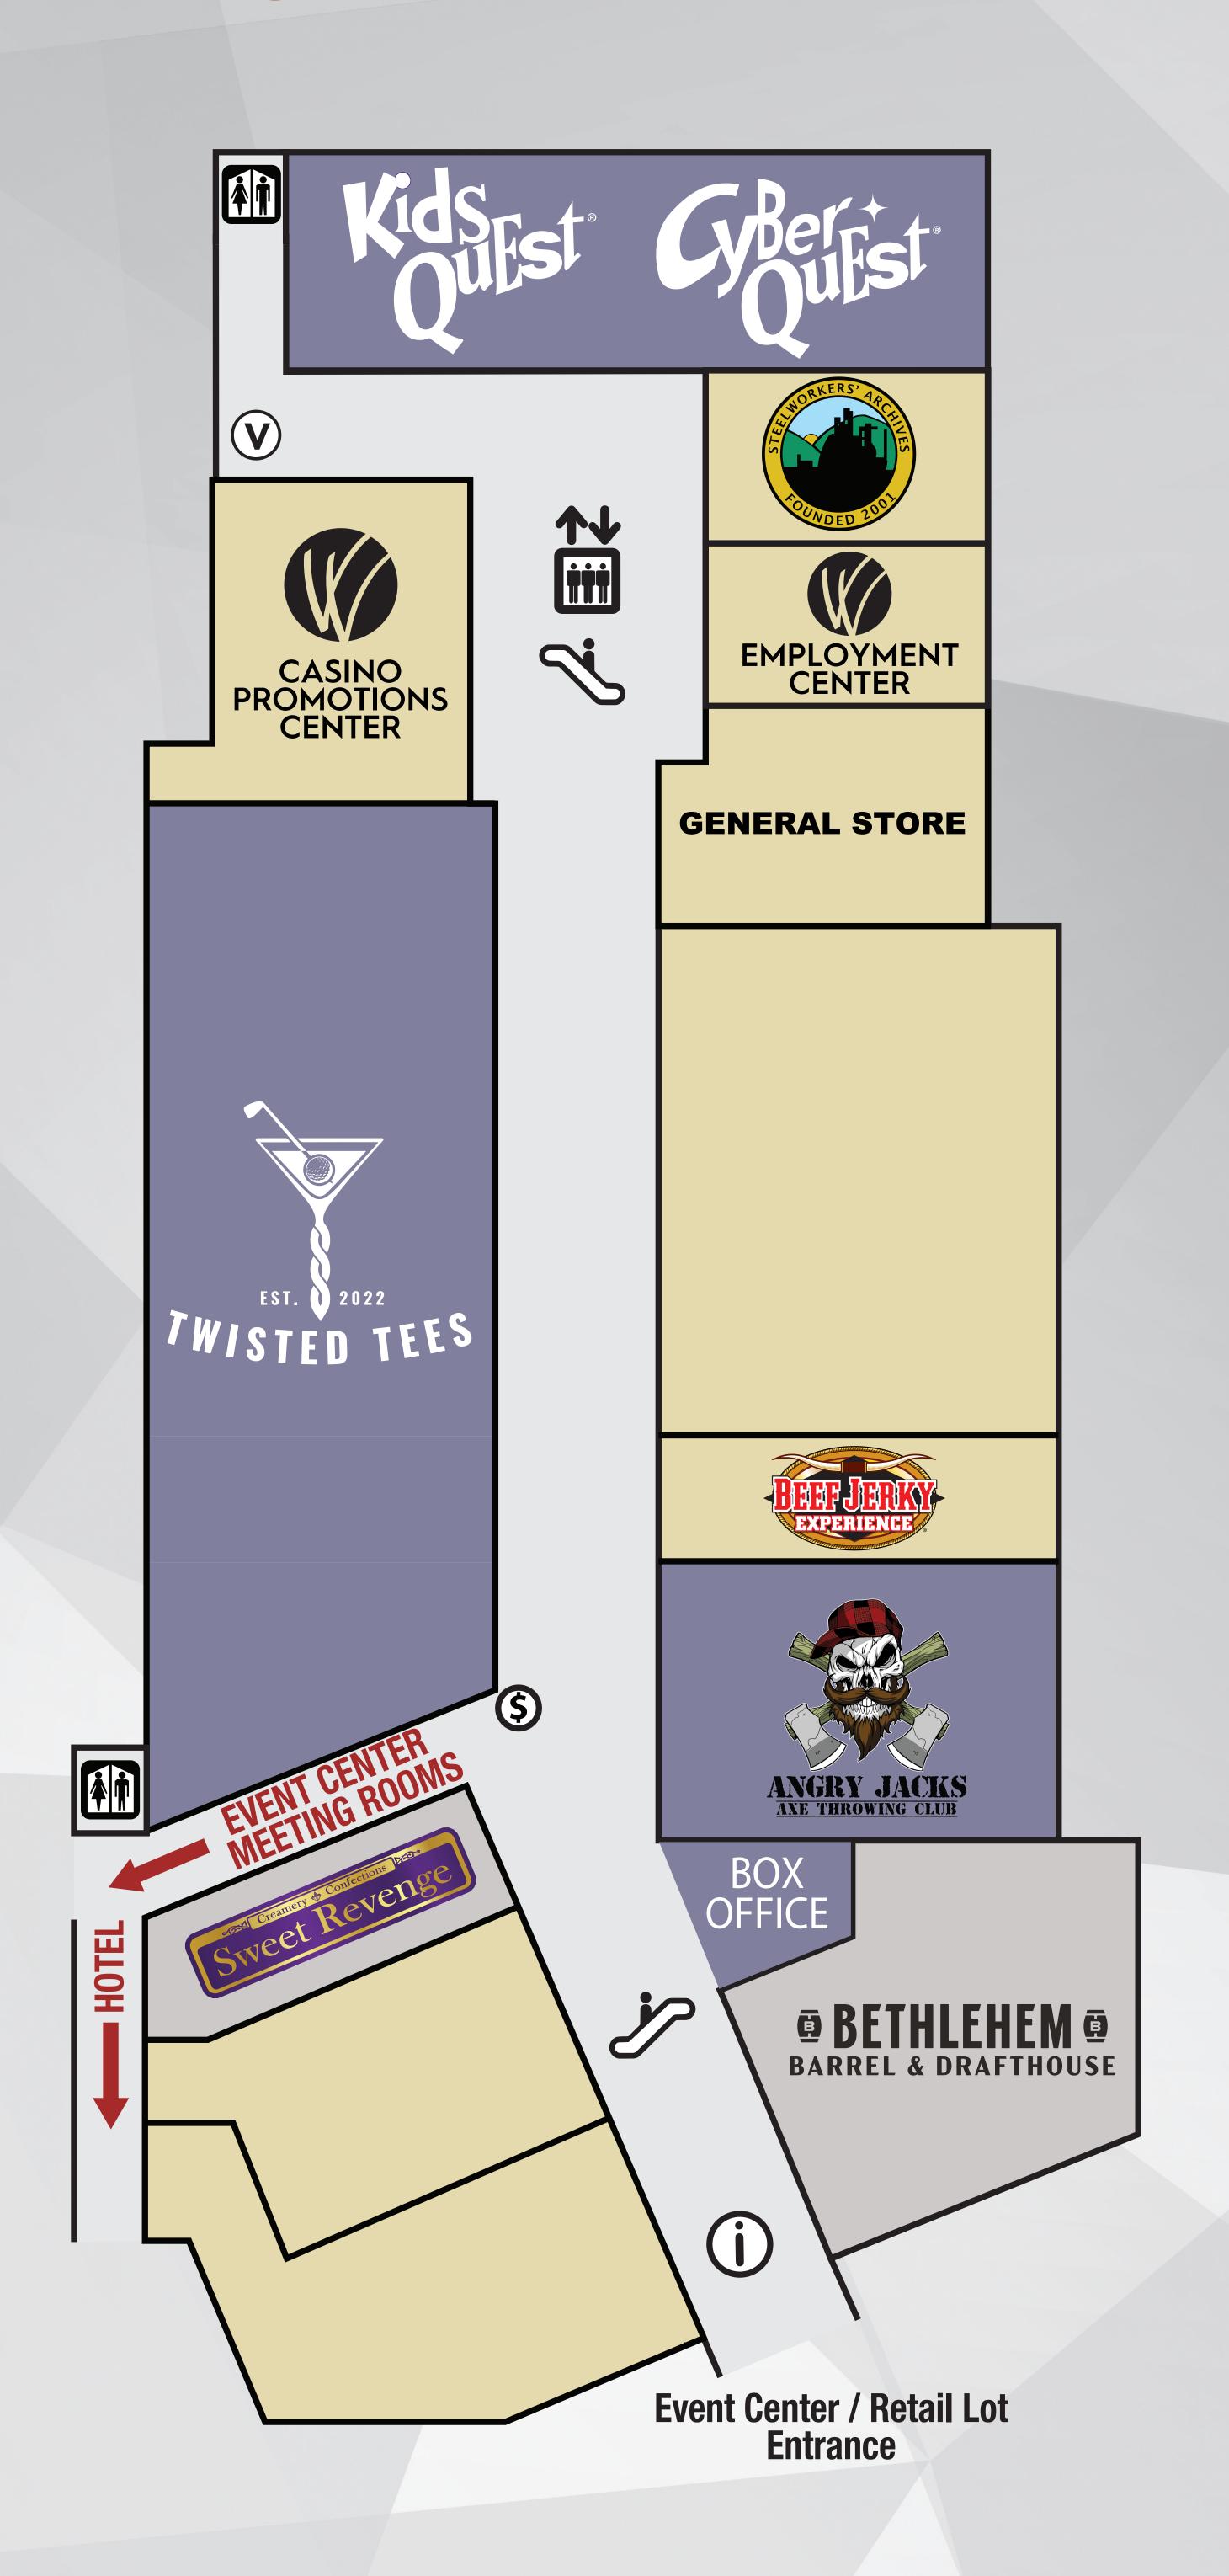

# CASINO LEVEL

- **& Wheelchairs**
- **Restroom**
- **Elevator**
- **i** Information \$ ATM
- **Casino Promotions** Center
- **Second Escalators**

**v** Vending

**(W)** Employment Center Steelworkers' Archives

# STORE DIRECTORY

#### **FAMILY ENTERTAINMENT**

- Angry Jack's Axe Throwing Club Cyber Quest
- Kids Quest
- Twisted Tees
- Event Center Box Office

#### **GIFTS & SPECIALTY ITEMS**

- Beef Jerky Experience Fragrance Outlet
- General Store

### FOOD & REFRESHMENTS

- Steelworks Buffet & Grill
- Beef Jerky Experience
- Sweet Revenge ■ Starbucks
- The Market
  - Bananas Casa Java Far East
  - Moe's Southwest Grill Mo' Burger South Philly Steaks & Fries Villa Pizza
- Twisted Tees
- Bethlehem Barrel & Drafthouse