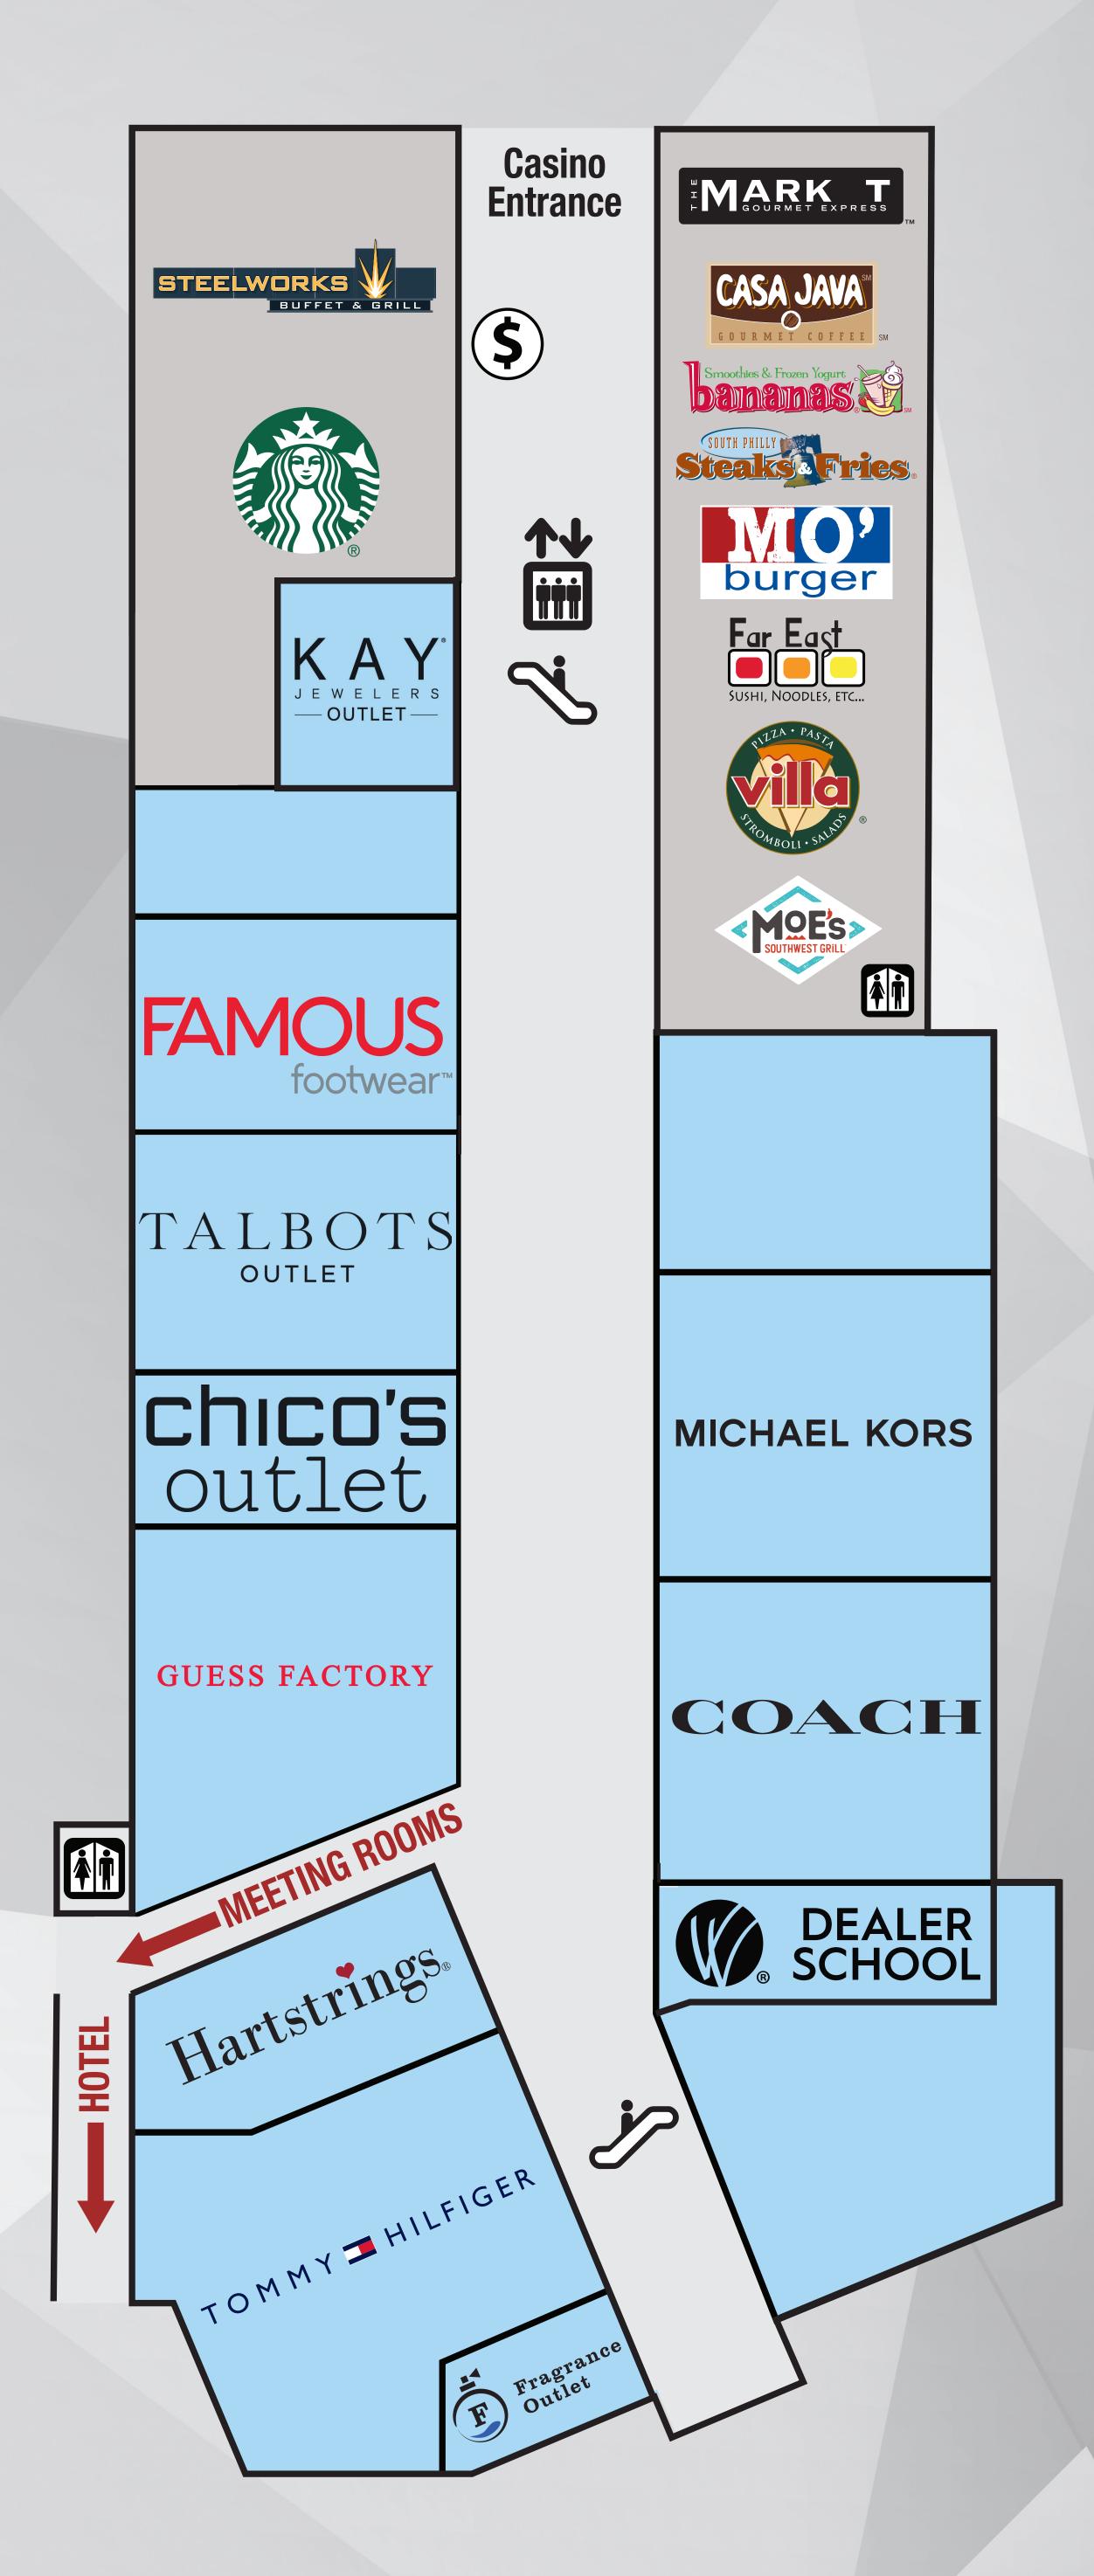

# STORE DIRECTORY

#### **FOOTWEAR**

- Coach
- Famous Footwear
- GUESS Factory Store
- Michael Kors

#### **APPAREL & SPORTSWEAR**

- Chico's Outlet
- Coach
- ☐ GUESS Factory Store
- Hartstrings
- Michael Kors
- Talbots Outlet
- Tommy Hilfiger ■ Twisted Tees

#### CHILDREN'S APPAREL

- Hartstrings
- Tommy Hilfiger

#### **ACCESSORIES & JEWELRY**

- Coach
- GUESS Factory Store
- Kay Jewelers Outlet Michael Kors

- FINE LEATHER & LUGGAGE
- Coach Michael Kors

### FOOD & REFRESHMENTS

- Steelworks Buffet & Grill
- Beef Jerky Experience
- Sweet Revenge ■ Starbucks
- The Market
  - Bananas Casa Java Far East
  - Moe's Southwest Grill Mo' Burger South Philly Steaks & Fries Villa Pizza
- Twisted Tees
- Bethlehem Barrel & Drafthouse